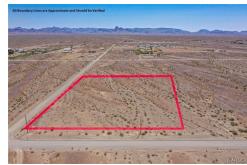

## 6156 Ashley St, Mohave Valley, AZ 86440

» MLS #: 015456

» Land | Lot: 5.01 acres

» More Info: 6156AshleySt.IsForSale.com

Fivestar Team (928) 234-4704 fivestar.team928@gmail.com https://www.blackmountainvalleyrealty.com

## Remarks

SELLER FINANCING AVAILABLE! Discover the perfect blend of affordability, convenience, and breathtaking views with this prime 5-acre corner lot in beautiful Mohave Valley, AZ. This exceptional property boasts road frontage on two sides, providing flexible access for your development plans. Utilities are ready to go with power lines conveniently located at the curb. Additionally, the property comes with a rare, grandfathered allocation of water, ensuring a reliable supply for all your needs. Located just a quick 10-minute drive from town, you'll have easy access to necessities and grocery stores, making everyday living a breeze. As the most affordable 5-acre property in all of Mohave Valley, this lot offers unparalleled value for your investment. Whether you're looking to build your dream home, start a new project, or invest in valuable land, this property presents a unique opportunity you won't want to miss. With its strategic location, ready utilities, amazing views, and unbeatable price, it's a rare find that won't stay on the market for long. Act now and make this exceptional piece of Mohave Valley yours, with the added benefit of seller financing! Plus, the neighboring 5-acre lot is also available, offering even more potential.