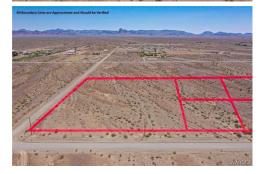

## Remarks

SELLER FINANCING AVAILABLE! Discover the perfect blend of affordability, convenience, and breathtaking views with this prime 5-acre corner lot in beautiful Mohave Valley, AZ. This exceptional property boasts road frontage on two sides, providing flexible access for your development plans. Utilities are ready to go with power lines conveniently located at the curb. Additionally, the property comes with a rare, grandfathered allocation of water, ensuring a reliable supply for all your needs. Located just a quick 10-minute drive from town, you'll have easy access to necessities and grocery stores, making everyday living a breeze. As the most affordable 5-acre property in all of Mohave Valley, this lot offers unparalleled value for your investment. Whether you're looking to build your dream home, start a new project, or invest in valuable land, this property presents a unique opportunity you won't want to miss. With its strategic location, ready utilities, amazing views, and unbeatable price, it's a rare find that won't stay on the market for long. Act now and make this exceptional piece of Mohave Valley yours, with the added benefit of seller financing! Plus, the neighboring 5-acre lot is also available, offering even more potential.